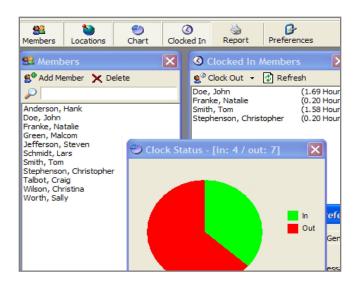

#### **Intuitive User Administration**

Administrators can manage all enrolled user information from a central console. Authentication requests are tracked in real-time and data is easily maintained through an intuitive interface.

## Real-Time, Comprehensive Reporting

Multiple reporting features are available through the administrative console. Authentication activity can be monitored in real-time and custom reports can be generated to retrieve a breakdown of activity over a designated time frame in a printer-friendly format. All time and attendance data can be easily exported for use in any back-end payroll or accounting system.