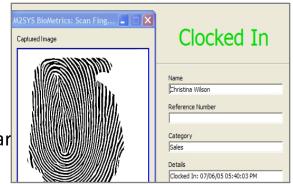

## **Robust Fingerprint Matching Engine**

An enrolled person can be instantly identified with a single fingerprint scan from any PC using one of our fingerprint readers and the Bio-Tracker™ software. Once authenticated, the person's picture and information is displayed. Since Bio-Tracker™ is powered by our robust Bio-Plugin™ fingerprint software, profile information can be retrieved at 20,000 persons/second in a single CPU machine.