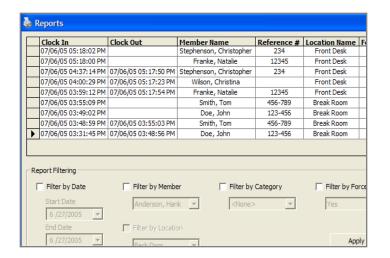

## Real-Time, Comprehensive Reporting

Multiple reporting features are available through the administrative console. Authentication activity can be monitored in real-time and custom reports can be generated to retrieve a breakdown of activity over a designated time frame in a printer-friendly format. All time and attendance data can be easily exported for use in any back-end payroll or accounting system.