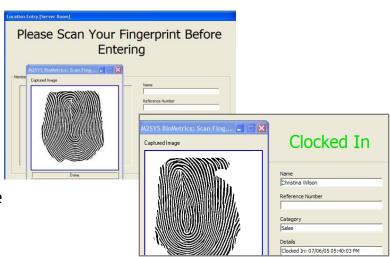

## **Robust Fingerprint Matching Engine**

An enrolled person can be instantly identified with a single fingerprint scan from any PC using one of our fingerprint readers and the Bio-Tracker™ software. Once authenticated, the person's picture and information is displayed. Since Bio-Tracker™ is powered by our robust Bio-Plugin™ fingerprint software, profile information can be retrieved at 20,000 persons/second in a single CPU machine.