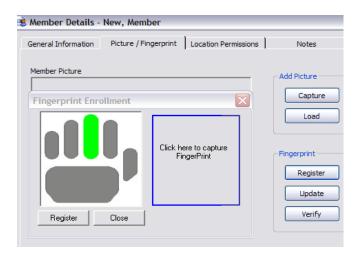

### **Configurable Data Management**

When adding a new person into the system, administrators input general contact information, capture a digital photograph, and enroll the person's fingerprints. Two fingerprints are stored for each person so there is always a backup. In the web-based version, all data fields are customizable to meet the unique requirements of any business.